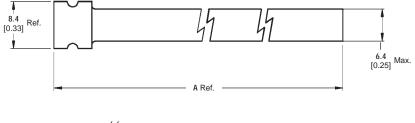

| Part Number | Entry SIzes | A Ref. ±1.5 [±0.06]   |
|-------------|-------------|-----------------------|
| BND-1225S   | 03 to 24    | 305.0<br>12.00        |
| BND-1425S   | 03 to 34    | <b>362.0</b><br>14.25 |