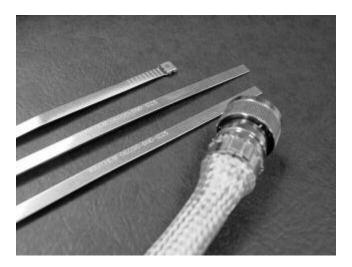

## **CRES-Lock Bands**

The CRES-Lock (Americas and Asia)/BND (Europe) band strap designator must be specified when using a band adapter. There are two forms of band that are available — precoiled and straight. Straight is a standard configuration and does not require any notation. If precoiled bands

are required, an option P must be used. Refer to CH00-0250-016 drawing for more detailed information. CRES-Lock band strap comes in 12 inch length and BND band strap comes in 14 inch length. These fit all entry sizes for both the CRES-Lock and BND adapter.

Use the band strap designation A in Americas and Asia and B for Europe.

Clamping Band — Straight

## Notes

- The band is constructed from 300 Series passivated stainless steel and is designed to be installed with either a hand or electric banding tool. Contact Tyco Electronics for further information.
- The band will be permanently marked with code identification number and full part number (e.g. 06090-BND-1225S).