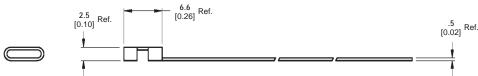

are required, an option P must be used. Refer to CH00-0250-016 drawing for more detailed information. CRES-Lock band strap comes in 12 inch length and BND band strap comes in 14 inch length. These fit all entry sizes for both the CRES-Lock and BND adapter.

| Part Number | Entry SIzes | A Ref. ±1.5 [±0.06]   |
|-------------|-------------|-----------------------|
| BND-1225S   | 03 to 24    | 305.0<br>12.00        |
| BND-1425S   | 03 to 34    | <b>362.0</b><br>14.25 |